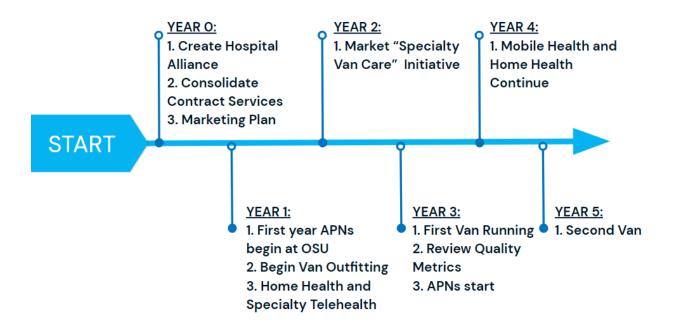

ices               | Primary Care, Emergency, Behavioral<br>Health, Radiology, Pediatrics,<br>Optometry                                        |  |  |  |  |
| Coweta                          | Primary Care, Pediatrics, Physical,<br>Rehabilitation, Dental, Optometry, PT,<br>Radiology, Behavioral Health | Primary Care, Emergency, Behavioral health                                                                                |  |  |  |  |
| WW Hastings                     | Inpatient, Surgical, Radiology, Pharmacy,<br>ICU                                                              | Inpatient, Emergency, Surgical,<br>Radiology, Pharmacy, ICU*                                                              |  |  |  |  |

Appendix 2: Current Area Location



Appendix 3: Implementation Timeline



## Appendix 4: Proforma

| Pro Forma: EOAH Health System |    |              |    |             |    |             |    |             |  |  |  |
|-------------------------------|----|--------------|----|-------------|----|-------------|----|-------------|--|--|--|
|                               |    | Current      |    | 3%          |    | 10%         |    | 20%         |  |  |  |
| Revenue + Government Aid:     | \$ | 296,463,072  | \$ | 296,463,072 | \$ | 296,463,072 | \$ | 296,463,072 |  |  |  |
| Expenses:                     | \$ | 312,066,392  | \$ | 302,704,400 | \$ | 280,859,753 | \$ | 249,653,114 |  |  |  |
| Net Income                    | \$ | (15,603,320) | \$ | (6,241,328) | \$ | 15,603,320  | \$ | 46,809,959  |  |  |  |
| Revenue:                      |    |              |